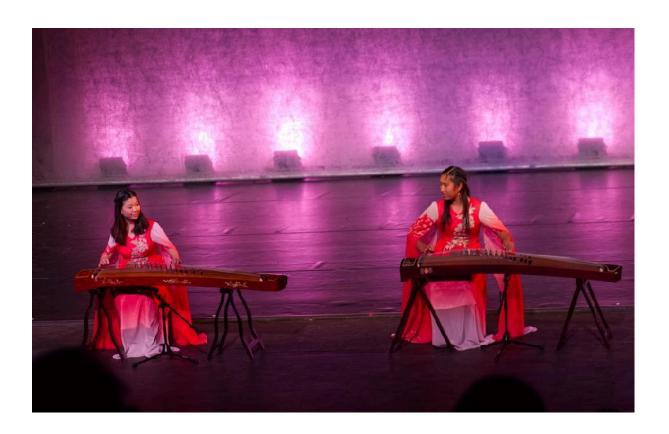

#### January Recap

Happy New Year! Wishing everyone a bright and joyful 2025!
On January 20, Angela and Jasmine performed in the Flying Fairies
Culture and Arts Center 2025 Dance Showcase at Whitney Young Arts
Building Auditorium! It was a wonderful performance! Great job to all
the performers!